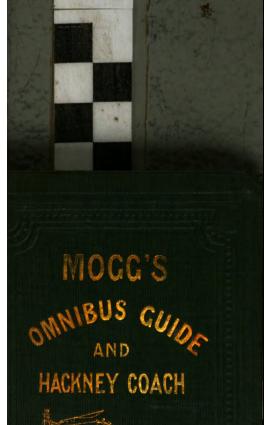

# **OMNIBUS GUIDE**

AND

# METROPOLITAN CARRIAGE

#### MOGG'S OMNIBUS GUIDE.

- ACTON, 5 from the end of Oxford Street and the Edgware Road. See EALING.
- BALHAM HILL, 5<sup>1</sup>/<sub>2</sub> from Westminster Bridge. Green Man and Still, Oxford Street, morn. <sup>1</sup>/<sub>4</sub> to 12; aft. <sup>1</sup>/<sub>4</sub> p. 4; even. <sup>1</sup>/<sub>4</sub> p. 8. Cross Keys, Gracechurch Street, aft. 5. No. 11. Gracechurch Street, morn. <sup>1</sup>/<sub>4</sub> p. 9, 20 m. p. 10, <sup>1</sup>/<sub>2</sub> p. 11; aft. 20 m. p. 1, <sup>1</sup>/<sub>4</sub> p. 3, 5; even. <sup>1</sup>/<sub>2</sub> p. 6, 20 m. to 8: Sund. aft. <sup>1</sup>/<sub>2</sub> p. 12, <sup>1</sup>/<sub>2</sub> p. 1, <sup>1</sup>/<sub>3</sub> p. 4, 5; even. 7, <sup>1</sup>/<sub>4</sub> p. 9, <sup>1</sup>/<sub>4</sub> to 10. Leaves Balham Hill, morn. <sup>1</sup>/<sub>4</sub> p. 8, <sup>1</sup>/<sub>4</sub> p. 10, <sup>1</sup>/<sub>9</sub> p. 11; aft. <sup>1</sup>/<sub>3</sub> p. 1, <sup>1</sup>/<sub>4</sub> p. 3, <sup>1</sup>/<sub>4</sub> p. 4; even. <sup>1</sup>/<sub>4</sub> p. 6: Sund. morn. <sup>1</sup>/<sub>4</sub> p. 10, <sup>1</sup>/<sub>4</sub> p. 11; aft. <sup>1</sup>/<sub>4</sub> to 3, <sup>1</sup>/<sub>4</sub> p. 6; even. 8, <sup>1</sup>/<sub>4</sub> p. 8.
- BÁRKING, 7 from Whitechapel Church. Bull, Aldgate, morn. 20 min. p. 11; even, 20 min. p. 6: Sund. morn. 1 p. 9; even. 8. Leaves Barking, morn. 9; aft. 4; even, 6 Winter, 7 Summer.
- BARNES, 5 from Hyde Park Corner. See Richmond by BARNES.
- BARNET, 11, Hadley, 11<sup>3</sup>/<sub>4</sub>, and Whetstone, 9, from Tottenham Court Road and Oxford Street. Blue Posts, Tottenham Court Road, aft. 4. Cross Keys, St. John Street, aft. 4; even. <sup>1</sup>/<sub>2</sub> p. 6: Sund. morn. <sup>1</sup>/<sub>4</sub> p. 9; even. <sup>1</sup>/<sub>2</sub> p. 8. Three Nuns, Aldgate, aft. <sup>1</sup>/<sub>2</sub> p. 3; even. <sup>1</sup>/<sub>4</sub> p. 6. Black Lion, Bishopsgate Street (opposite the London Tavern), aft. <sup>1</sup>/<sub>4</sub> p. 3. Old Bell, Holborn, aft. <sup>1</sup>/<sub>4</sub> to 4. Leaves Hadley, morn. 10 min. to 8, <sup>1</sup>/<sub>4</sub> p. 8, <sup>1</sup>/<sub>4</sub> to 9. Leaves Barnet, morn. 8, <sup>1</sup>/<sub>4</sub> p. 8, 9: Sund. morn. <sup>1</sup>/<sub>4</sub> p. 7; even. <sup>1</sup>/<sub>4</sub> to 7. Leaves Whetstone, morn. <sup>1</sup>/<sub>4</sub> p. 9,
- BATTERSEA. See WANDSWORTH and BATTERSEA. BAYSWATER, J. See Notting Hill.
- BELGRAVE SQUARE. Bank, morn. 25 mir
  - 10, 25 min. to 12; aft. 25 min. p. 2, 1 p. 4. I